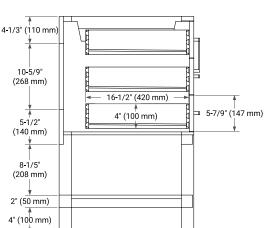

## **BASE CABINET DIMENSIONS**

72" W x 21.5" D x 34.5" H



## **FEATURES**

- Solid wood frame & plywood panels
- Dovetail drawers and joints
- Soft closing doors & drawers

## **HARDWARE FINISHES\***



\*Hardware comes preinstalled with the illustrated option.

Other finishes are available on our online store if you prefer a different one.

# **AVAILABLE COLORS**



#### **FRONT VIEW**



### SIDE VIEW



#### PLAN VIEW







## **OVERALL DIMENSIONS**

73" W x 22" D x 1.5" H

### **COUNTERTOP OPTIONS**





Carrara Marble

White Quartz

## **FEATURES**

- Solid countertop with mitered edges & seams
- · Undermount white rectangular sink
- Pre-drilled for 8" widespread faucet

### **INCLUDED**

- Countertop
- Matching Backsplash
- Rectangle Sinks

### COUNTERTOP PLAN VIEW

## **EDGE SIDE VIEW**





### THREE DIMENSIONAL COUNTERTOP VIEW