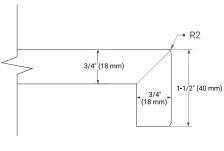

BINET DIMENSIONS**

72" W x 21.5" D x 34.5" H



## **FEATURES**

- Solid wood frame & plywood panels
- Dovetail drawers and joints
- Soft closing doors & drawers

## **HARDWARE FINISHES\***



\*Hardware comes preinstalled with the illustrated option.

Other finishes are available on our online store if you prefer a different one.

# **AVAILABLE COLORS**



#### **FRONT VIEW**



### SIDE VIEW



#### PLAN VIEW







## **OVERALL DIMENSIONS**

73" W x 22" D x 1.5" H

### **COUNTERTOP OPTIONS**





Carrara Marble

White Quartz

## **FEATURES**

- Solid countertop with mitered edges & seams
- · Undermount white rectangular sink
- Pre-drilled for 8" widespread faucet

### **INCLUDED**

- Countertop
- Matching Backsplash
- Rectangle Sinks

### COUNTERTOP PLAN VIEW

## **EDGE SIDE VIEW**





### THREE DIMENSIONAL COUNTERTOP VIEW