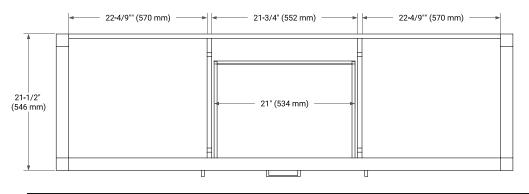

#### PLAN VIEW

## **OVERALL DIMENSIONS**

73" W x 22" D x 1.5" H

### COUNTERTOP PLAN VIEW