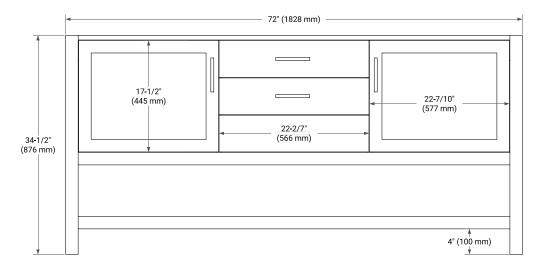

## **BASE CABINET DIMENSIONS**

72" W x 21.5" D x 34.5" H

#### **FRONT VIEW**

### SIDE VIEW

#### PLAN VIEW