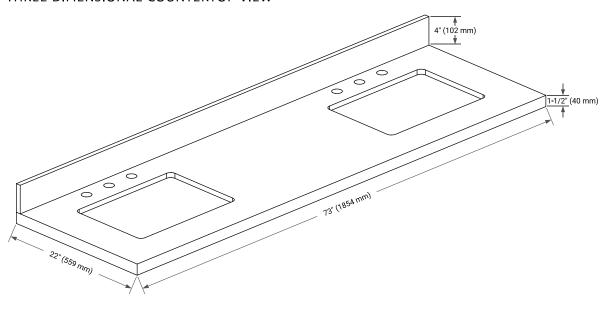

### THREE DIMENSIONAL COUNTERTOP VIEW

## **OVERALL DIMENSIONS**

73" W x 22" D x 1.5" H