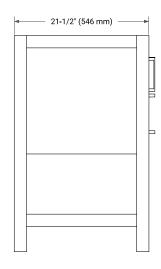

## **BASE CABINET DIMENSIONS**

72" W x 21.5" D x 34.5" H



## **FEATURES**

- Solid wood frame & plywood panels
- Dovetail drawers and joints
- Soft closing doors & drawers

## **HARDWARE FINISHES\***



\*Hardware comes preinstalled with the illustrated option.

Other finishes are available on our online store if you prefer a different one.

# **AVAILABLE COLORS**



#### **FRONT VIEW**



### SIDE VIEW



#### PLAN VIEW







## **OVERALL DIMENSIONS**

73" W x 22" D x 1.5" H

### **COUNTERTOP OPTIONS**





Carrara Marble

White Quartz

## **FEATURES**

- Solid countertop with mitered edges & seams
- · Undermount white rectangular sink
- Pre-drilled for 8" widespread faucet

### **INCLUDED**

- Countertop
- Matching Backsplash
- Rectangle Sinks

### COUNTERTOP PLAN VIEW

## **EDGE SIDE VIEW**





### THREE DIMENSIONAL COUNTERTOP VIEW