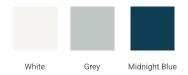

## **BASE CABINET DIMENSIONS**

72" W x 21.5" D x 34.5" H



## **FEATURES**

- Solid wood frame & plywood panels
- Dovetail drawers and joints
- Soft closing doors & drawers

## **HARDWARE FINISHES\***



\*Hardware comes preinstalled with the illustrated option.

Other finishes are available on our online store if you prefer a different one.

# **AVAILABLE COLORS**



#### **FRONT VIEW**



### SIDE VIEW



#### PLAN VIEW







## **OVERALL DIMENSIONS**

73" W x 22" D x 1.5" H

### **COUNTERTOP OPTIONS**





Carrara Marble

White Quartz

## **FEATURES**

- Solid countertop with mitered edges & seams
- · Undermount white rectangular sink
- Pre-drilled for 8" widespread faucet

### **INCLUDED**

- Countertop
- Matching Backsplash
- Rectangle Sinks

### COUNTERTOP PLAN VIEW

## **EDGE SIDE VIEW**





### THREE DIMENSIONAL COUNTERTOP VIEW