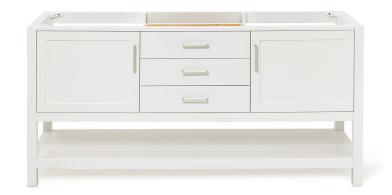

## **BASE CABINET DIMENSIONS**

72" W x 21.5" D x 34.5" H

## **FEATURES**

- Solid wood frame & plywood panels
- Dovetail drawers and joints
- Soft closing doors & drawers