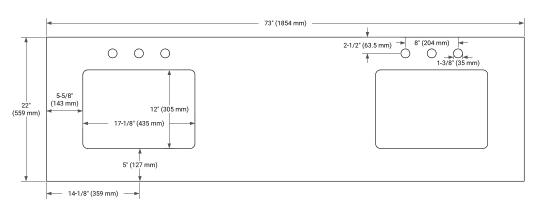

#### PLAN VIEW

## **OVERALL DIMENSIONS**

73" W x 22" D x 1.5" H

## **FEATURES**

- Solid countertop with mitered edges & seams
- · Undermount white rectangular sink
- Pre-drilled for 8" widespread faucet