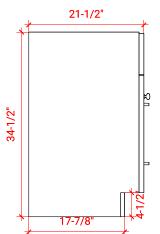

# F043S-L



# **BASE CABINET DIMENSIONS**

42" W x 21.5" D x 34.5" H

### **FEATURES**

- Solid wood frame & plywood panels
- Dovetail drawers and joints
- Soft closing doors & drawers

# HARDWARE FINISHES





# FRONT VIEW



### PLAN VIEW









### SIDE VIEW



• R2

1-1/2"

3/4"

## OVERALL DIMENSIONS

43" W x 22" D x 1.5" H

# COUNTERTOP OPTIONS





Carrara Marble White Quartz CW-043S-L-REC-CT WQ-043S-L-REC-CT

COUNTERTOP PLAN VIEW

## FEATURES

- Solid countertop with mitered edges & seams
- Undermount white oval sink
- Pre-drilled for 8" widespread faucet

#### INCLUDED

- Countertop
- Matching Backsplash
- Sink



#### EDGE SIDE VIEW

3/4"

## THREE DIMENSIONAL COUNTERTOP VIEW