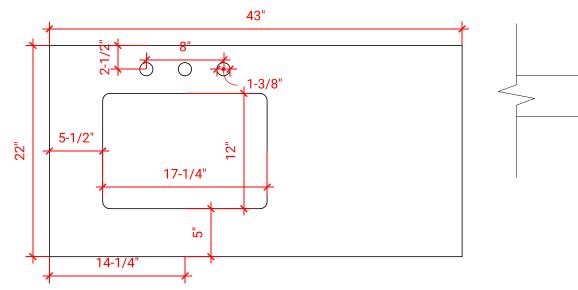

## OVERALL DIMENSIONS

43" W x 22" D x 1.5" H

# COUNTERTOP OPTIONS

Carrara Marble White Quartz CW-043S-L-REC-CT WQ-043S-L-REC-CT

COUNTERTOP PLAN VIEW

## FEATURES

- Solid countertop with mitered edges & seams
- Undermount white oval sink
- Pre-drilled for 8" widespread faucet

#### INCLUDED

- Countertop
- Matching Backsplash
- Sink