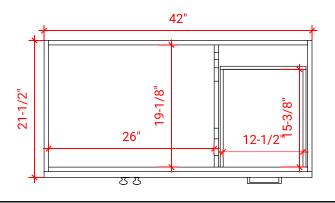

# F043S-L



# **BASE CABINET DIMENSIONS**

42" W x 21.5" D x 34.5" H

### **FEATURES**

- Solid wood frame & plywood panels
- Dovetail drawers and joints
- Soft closing doors & drawers

# HARDWARE FINISHES





# FRONT VIEW



### PLAN VIEW









### SIDE VIEW



• R2

1-1/2"

3/4"

## OVERALL DIMENSIONS

43" W x 22" D x 1.5" H

# COUNTERTOP OPTIONS





Carrara Marble White Quartz CW-043S-L-REC-CT WQ-043S-L-REC-CT

COUNTERTOP PLAN VIEW

## FEATURES

- Solid countertop with mitered edges & seams
- Undermount white oval sink
- Pre-drilled for 8" widespread faucet

#### INCLUDED

- Countertop
- Matching Backsplash
- Sink



#### EDGE SIDE VIEW

3/4"

## THREE DIMENSIONAL COUNTERTOP VIEW