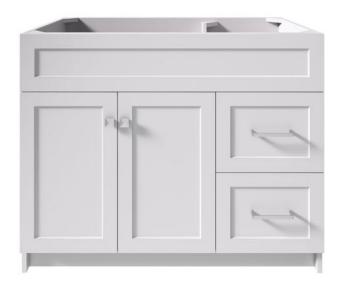

# F043S-L



# **BASE CABINET DIMENSIONS**

42" W x 21.5" D x 34.5" H

### **FEATURES**

- Solid wood frame & plywood panels
- Dovetail drawers and joints
- Soft closing doors & drawers

# HARDWARE FINISHES





# FRONT VIEW



### PLAN VIEW









### SIDE VIEW



• R2

1-1/2"

3/4"

## OVERALL DIMENSIONS

43" W x 22" D x 1.5" H

# COUNTERTOP OPTIONS





Carrara Marble White Quartz CW-043S-L-REC-CT WQ-043S-L-REC-CT

COUNTERTOP PLAN VIEW

## FEATURES

- Solid countertop with mitered edges & seams
- Undermount white oval sink
- Pre-drilled for 8" widespread faucet

#### INCLUDED

- Countertop
- Matching Backsplash
- Sink



#### EDGE SIDE VIEW

3/4"

## THREE DIMENSIONAL COUNTERTOP VIEW