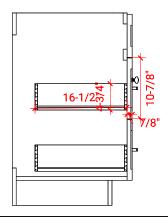

# F043S-L



# **BASE CABINET DIMENSIONS**

42" W x 21.5" D x 34.5" H

### **FEATURES**

- Solid wood frame & plywood panels
- Dovetail drawers and joints
- Soft closing doors & drawers

# HARDWARE FINISHES





# FRONT VIEW



### PLAN VIEW









### SIDE VIEW



• R2

1-1/2"

3/4"

## OVERALL DIMENSIONS

43" W x 22" D x 1.5" H

# COUNTERTOP OPTIONS





Carrara Marble White Quartz CW-043S-L-REC-CT WQ-043S-L-REC-CT

COUNTERTOP PLAN VIEW

## FEATURES

- Solid countertop with mitered edges & seams
- Undermount white oval sink
- Pre-drilled for 8" widespread faucet

#### INCLUDED

- Countertop
- Matching Backsplash
- Sink



#### EDGE SIDE VIEW

3/4"

## THREE DIMENSIONAL COUNTERTOP VIEW