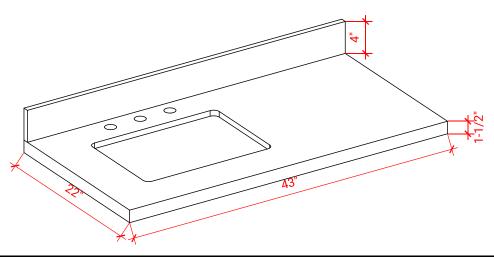

# F043S-L



# **BASE CABINET DIMENSIONS**

42" W x 21.5" D x 34.5" H

### **FEATURES**

- Solid wood frame & plywood panels
- Dovetail drawers and joints
- Soft closing doors & drawers

# HARDWARE FINISHES





# FRONT VIEW



### PLAN VIEW









### SIDE VIEW



• R2

1-1/2"

3/4"

## OVERALL DIMENSIONS

43" W x 22" D x 1.5" H

# COUNTERTOP OPTIONS





Carrara Marble White Quartz CW-043S-L-REC-CT WQ-043S-L-REC-CT

COUNTERTOP PLAN VIEW

## FEATURES

- Solid countertop with mitered edges & seams
- Undermount white oval sink
- Pre-drilled for 8" widespread faucet

#### INCLUDED

- Countertop
- Matching Backsplash
- Sink



#### EDGE SIDE VIEW

3/4"

## THREE DIMENSIONAL COUNTERTOP VIEW