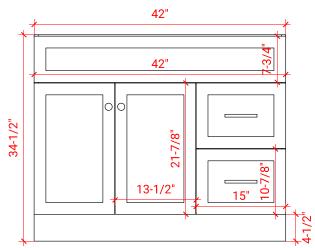

# F043S-L



# **BASE CABINET DIMENSIONS**

42" W x 21.5" D x 34.5" H

### **FEATURES**

- Solid wood frame & plywood panels
- Dovetail drawers and joints
- Soft closing doors & drawers

# HARDWARE FINISHES





# FRONT VIEW



### PLAN VIEW









### SIDE VIEW



• R2

1-1/2"

3/4"

## OVERALL DIMENSIONS

43" W x 22" D x 1.5" H

# COUNTERTOP OPTIONS





Carrara Marble White Quartz CW-043S-L-REC-CT WQ-043S-L-REC-CT

COUNTERTOP PLAN VIEW

## FEATURES

- Solid countertop with mitered edges & seams
- Undermount white oval sink
- Pre-drilled for 8" widespread faucet

#### INCLUDED

- Countertop
- Matching Backsplash
- Sink



#### EDGE SIDE VIEW

3/4"

## THREE DIMENSIONAL COUNTERTOP VIEW