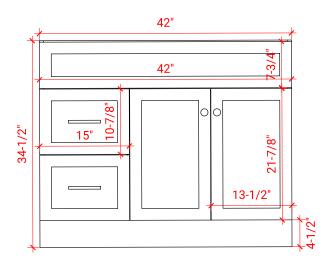

# F043S-R



## BASE CABINET DIMENSIONS

42" W x 21.5" D x 34.5" H

#### FEATURES

- Solid wood frame & plywood panels
- Dovetail drawers and joints
- Soft closing doors & drawers

# HARDWARE FINISHES





SIDE VIEW

FRONT VIEW







21-1/2"







## **OVERALL DIMENSIONS**

43" W x 22" D x 1.5" H

## COUNTERTOP OPTIONS





Carrara Marble White Quartz CW-043S-R-OVL-CT WQ-043S-R-OVL-CT

COUNTERTOP PLAN VIEW

## FEATURES

- Solid countertop with mitered edges & seams
- Undermount white oval sink
- Pre-drilled for 8" widespread faucet

#### INCLUDED

- Countertop
- Matching Backsplash
- Sink



#### THREE DIMENSIONAL COUNTERTOP VIEW





#### EDGE SIDE VIEW