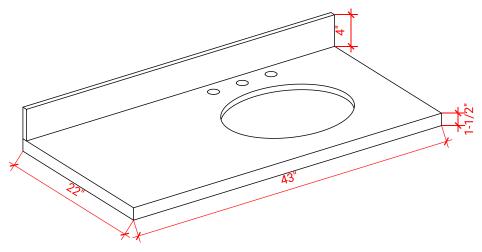

# F043S-R



## BASE CABINET DIMENSIONS

42" W x 21.5" D x 34.5" H

#### FEATURES

- Solid wood frame & plywood panels
- Dovetail drawers and joints
- Soft closing doors & drawers

# HARDWARE FINISHES





SIDE VIEW

FRONT VIEW







21-1/2"







## **OVERALL DIMENSIONS**

43" W x 22" D x 1.5" H

## COUNTERTOP OPTIONS





Carrara Marble White Quartz CW-043S-R-OVL-CT WQ-043S-R-OVL-CT

COUNTERTOP PLAN VIEW

## FEATURES

- Solid countertop with mitered edges & seams
- Undermount white oval sink
- Pre-drilled for 8" widespread faucet

#### INCLUDED

- Countertop
- Matching Backsplash
- Sink



#### THREE DIMENSIONAL COUNTERTOP VIEW





#### EDGE SIDE VIEW