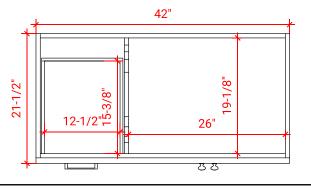

## **OVERALL DIMENSIONS**

43" W x 22" D x 1.5" H

## COUNTERTOP OPTIONS

Carrara Marble White Quartz CW-043S-R-OVL-CT WQ-043S-R-OVL-CT

COUNTERTOP PLAN VIEW