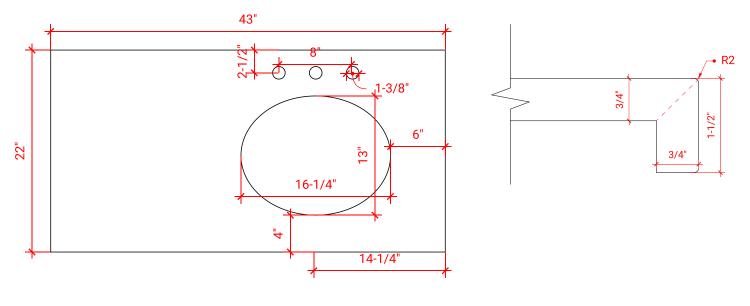

## **OVERALL DIMENSIONS**

43" W x 22" D x 1.5" H

## COUNTERTOP OPTIONS

Carrara Marble White Quartz CW-043S-R-OVL-CT WQ-043S-R-OVL-CT

COUNTERTOP PLAN VIEW

## FEATURES

- Solid countertop with mitered edges & seams
- Undermount white oval sink
- Pre-drilled for 8" widespread faucet

#### EDGE SIDE VIEW