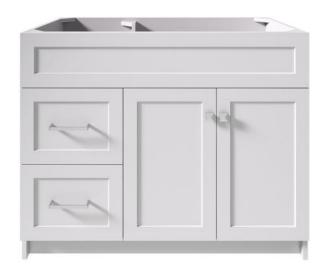

# F043S-R

## BASE CABINET DIMENSIONS

42" W x 21.5" D x 34.5" H

#### FEATURES

- Solid wood frame & plywood panels
- Dovetail drawers and joints
- Soft closing doors & drawers