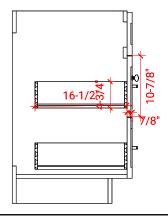

## BASE CABINET DIMENSIONS

42" W x 21.5" D x 34.5" H

# HARDWARE FINISHES

SIDE VIEW

FRONT VIEW

21-1/2"