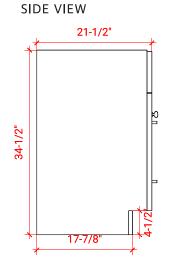

# F061S



# **BASE CABINET DIMENSIONS**

60" W x 21.5" D x 34.5" H

### **FEATURES**

- Solid wood frame & plywood panels
- Dovetail drawers and joints
- Soft closing doors & drawers

# HARDWARE FINISHES





FRONT VIEW



#### PLAN VIEW











## **OVERALL DIMENSIONS**

61" W x 22" D x 1.5" H

## **COUNTERTOP OPTIONS**



Carrara Marble CW-061S-REC-CT

#### White Quartz WQ-061S-REC-CT

# **FEATURES**

- Solid countertop with mitered edges & seams
- Undermount white rectangular sink
- Pre-drilled for 8" widespread faucet

#### INCLUDED

- Countertop
- Matching Backsplash
- Sink

#### COUNTERTOP PLAN VIEW 61" 8 • R2 $\bigcirc$ Ø 1-3/8" 3/4" 22" 1-1/2" 22" 12 3/4" 17-1/4" ້ດ 30-1/2"

#### THREE DIMENSIONAL COUNTERTOP VIEW





#### EDGE SIDE VIEW