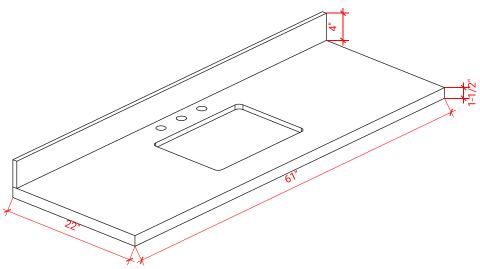

## **OVERALL DIMENSIONS**

61" W x 22" D x 1.5" H

#### THREE DIMENSIONAL COUNTERTOP VIEW