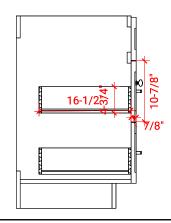

# F061S



# **BASE CABINET DIMENSIONS**

60" W x 21.5" D x 34.5" H

### **FEATURES**

- Solid wood frame & plywood panels
- Dovetail drawers and joints
- Soft closing doors & drawers

# HARDWARE FINISHES





FRONT VIEW



#### PLAN VIEW











## **OVERALL DIMENSIONS**

61" W x 22" D x 1.5" H

## **COUNTERTOP OPTIONS**



Carrara Marble CW-061S-REC-CT

#### White Quartz WQ-061S-REC-CT

# **FEATURES**

- Solid countertop with mitered edges & seams
- Undermount white rectangular sink
- Pre-drilled for 8" widespread faucet

#### INCLUDED

- Countertop
- Matching Backsplash
- Sink

#### COUNTERTOP PLAN VIEW 61" 8 • R2 $\bigcirc$ Ø 1-3/8" 3/4" 22" 1-1/2" 22" 12 3/4" 17-1/4" ້ດ 30-1/2"

#### THREE DIMENSIONAL COUNTERTOP VIEW





#### EDGE SIDE VIEW