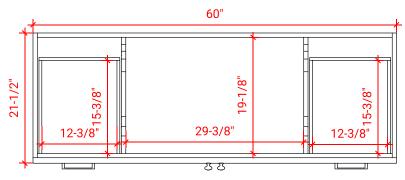

# F061S



# **BASE CABINET DIMENSIONS**

60" W x 21.5" D x 34.5" H

### **FEATURES**

- Solid wood frame & plywood panels
- Dovetail drawers and joints
- Soft closing doors & drawers

# HARDWARE FINISHES





FRONT VIEW



#### PLAN VIEW











## **OVERALL DIMENSIONS**

61" W x 22" D x 1.5" H

## **COUNTERTOP OPTIONS**



Carrara Marble CW-061S-REC-CT

#### White Quartz WQ-061S-REC-CT

# **FEATURES**

- Solid countertop with mitered edges & seams
- Undermount white rectangular sink
- Pre-drilled for 8" widespread faucet

#### INCLUDED

- Countertop
- Matching Backsplash
- Sink

#### COUNTERTOP PLAN VIEW 61" 8 • R2 $\bigcirc$ Ø 1-3/8" 3/4" 22" 1-1/2" 22" 12 3/4" 17-1/4" ້ດ 30-1/2"

#### THREE DIMENSIONAL COUNTERTOP VIEW





#### EDGE SIDE VIEW