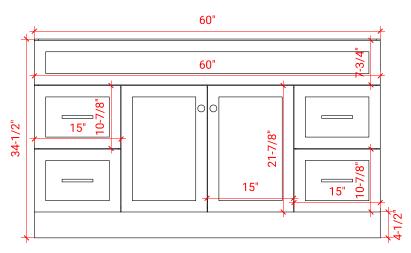

# F061S



# **BASE CABINET DIMENSIONS**

60" W x 21.5" D x 34.5" H

### **FEATURES**

- Solid wood frame & plywood panels
- Dovetail drawers and joints
- Soft closing doors & drawers

# HARDWARE FINISHES





FRONT VIEW



#### PLAN VIEW











## **OVERALL DIMENSIONS**

61" W x 22" D x 1.5" H

## **COUNTERTOP OPTIONS**



Carrara Marble CW-061S-REC-CT

#### White Quartz WQ-061S-REC-CT

# **FEATURES**

- Solid countertop with mitered edges & seams
- Undermount white rectangular sink
- Pre-drilled for 8" widespread faucet

#### INCLUDED

- Countertop
- Matching Backsplash
- Sink

#### COUNTERTOP PLAN VIEW 61" 8 • R2 $\bigcirc$ Ø 1-3/8" 3/4" 22" 1-1/2" 22" 12 3/4" 17-1/4" ້ດ 30-1/2"

#### THREE DIMENSIONAL COUNTERTOP VIEW





#### EDGE SIDE VIEW