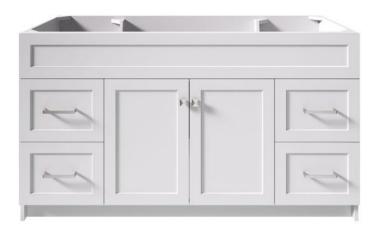

# F061S

### **FEATURES**

- Solid wood frame & plywood panels
- Dovetail drawers and joints
- Soft closing doors & drawers