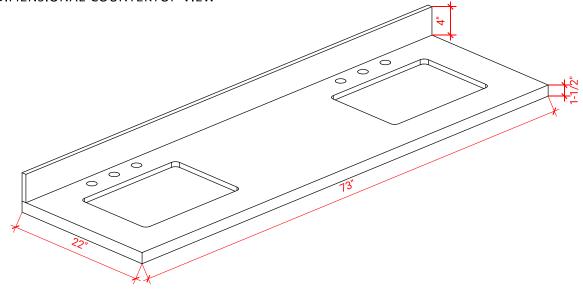

# 73" DOUBLE RECTANGLE SINK THIN COUNTERTOP

## **OVERALL DIMENSIONS**

73" W x 22" D x 1.5" H

## COUNTERTOP PLAN VIEW

ភ្ន