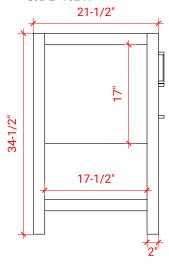

# S072D



# **BASE CABINET DIMENSIONS**

72" W x 21.5" D x 34.5" H

## **FEATURES**

- Solid wood frame & plywood panels
- Dovetail drawers and joints
- Soft closing doors & drawers

# HARDWARE FINISHES



## **AVAILABLE COLORS**



#### FRONT VIEW



#### SIDE VIEW



## PLAN VIEW







# 73" DOUBLE RECTANGLE SINK THIN COUNTERTOP



## **OVERALL DIMENSIONS**

73" W x 22" D x 1.5" H

## **COUNTERTOP OPTIONS**





22"



White Quartz WQ-073D-REC-CT

## **FEATURES**

- Solid countertop with mitered edges & seams
- Undermount white rectangular sink
- Pre-drilled for 8" widespread faucet

#### **INCLUDED**

- Countertop
- Matching Backsplash
- Sink

## COUNTERTOP PLAN VIEW

ភ្ន

# 73" 8" 1-3/8" 5-1/2" 17-1/4" 17-1/4" 5-1/2"

#### **EDGE SIDE VIEW**







ភ្ន