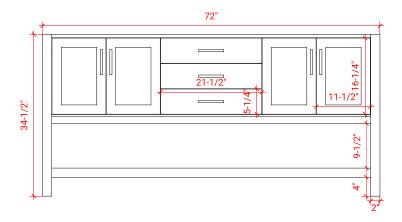

# **BASE CABINET DIMENSIONS**

72" W x 21.5" D x 34.5" H

#### FRONT VIEW

## PLAN VIEW