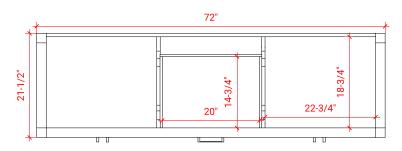

# S072D



# **BASE CABINET DIMENSIONS**

72" W x 21.5" D x 34.5" H

## **FEATURES**

- Solid wood frame & plywood panels
- Dovetail drawers and joints
- Soft closing doors & drawers

# HARDWARE FINISHES



## **AVAILABLE COLORS**



#### FRONT VIEW



#### SIDE VIEW



## PLAN VIEW







# 73" DOUBLE RECTANGLE SINK THIN COUNTERTOP



## **OVERALL DIMENSIONS**

73" W x 22" D x 1.5" H

## **COUNTERTOP OPTIONS**





22"



White Quartz WQ-073D-REC-CT

## **FEATURES**

- Solid countertop with mitered edges & seams
- Undermount white rectangular sink
- Pre-drilled for 8" widespread faucet

#### **INCLUDED**

- Countertop
- Matching Backsplash
- Sink

## COUNTERTOP PLAN VIEW

ភ្ន

# 73" 8" 1-3/8" 5-1/2" 17-1/4" 17-1/4" 5-1/2"

#### **EDGE SIDE VIEW**







ភ្ន