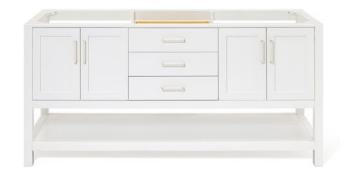

# S072D

# **BASE CABINET DIMENSIONS**

72" W x 21.5" D x 34.5" H

## **FEATURES**

- Solid wood frame & plywood panels
- Dovetail drawers and joints
- Soft closing doors & drawers