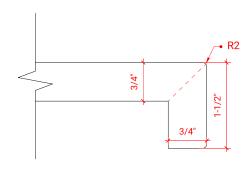

# S072D



# **BASE CABINET DIMENSIONS**

72" W x 21.5" D x 34.5" H

## **FEATURES**

- Solid wood frame & plywood panels
- Dovetail drawers and joints
- Soft closing doors & drawers

# HARDWARE FINISHES



## **AVAILABLE COLORS**



#### FRONT VIEW



#### SIDE VIEW



## PLAN VIEW







# 73" DOUBLE RECTANGLE SINK THIN COUNTERTOP



## **OVERALL DIMENSIONS**

73" W x 22" D x 1.5" H

## **COUNTERTOP OPTIONS**





22"



White Quartz WQ-073D-REC-CT

## **FEATURES**

- Solid countertop with mitered edges & seams
- Undermount white rectangular sink
- Pre-drilled for 8" widespread faucet

#### **INCLUDED**

- Countertop
- Matching Backsplash
- Sink

## COUNTERTOP PLAN VIEW

ភ្ន

# 73" 8" 1-3/8" 5-1/2" 17-1/4" 17-1/4" 5-1/2"

#### **EDGE SIDE VIEW**







ភ្ន