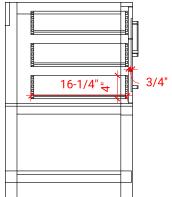

# S072D



# **BASE CABINET DIMENSIONS**

72" W x 21.5" D x 34.5" H

## **FEATURES**

- Solid wood frame & plywood panels
- Dovetail drawers and joints
- Soft closing doors & drawers

# HARDWARE FINISHES



## **AVAILABLE COLORS**



#### FRONT VIEW



#### SIDE VIEW



## PLAN VIEW







# 73" DOUBLE RECTANGLE SINK THIN COUNTERTOP



## **OVERALL DIMENSIONS**

73" W x 22" D x 1.5" H

## **COUNTERTOP OPTIONS**





22"



White Quartz WQ-073D-REC-CT

## **FEATURES**

- Solid countertop with mitered edges & seams
- Undermount white rectangular sink
- Pre-drilled for 8" widespread faucet

#### **INCLUDED**

- Countertop
- Matching Backsplash
- Sink

## COUNTERTOP PLAN VIEW

ភ្ន

# 73" 8" 1-3/8" 5-1/2" 17-1/4" 17-1/4" 5-1/2"

#### **EDGE SIDE VIEW**







ភ្ន