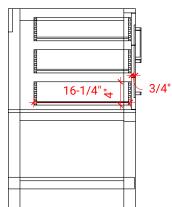

# **S042S**



# **BASE CABINET DIMENSIONS**

42" W x 21.5" D x 34.5" H

#### **FEATURES**

- Solid wood frame & plywood panels
- Dovetail drawers and joints
- Soft closing doors & drawers

# HARDWARE FINISHES



#### **AVAILABLE COLORS**



#### FRONT VIEW



# 42" 42" 17-1/2" 17-1/2" 7-3/4"

υш

#### SIDE VIEW









#### **OVERALL DIMENSIONS**

43" W x 22" D x 1.5" H

#### **COUNTERTOP OPTIONS**







White Quartz WQ-043S-OVL-CT

#### **FEATURES**

- Solid countertop with mitered edges & seams
- Undermount white oval sink
- Pre-drilled for 8" widespread faucet

#### **INCLUDED**

- Countertop
- Matching Backsplash
- Sink

# COUNTERTOP PLAN VIEW

# 13-1/4" 13-1/4" 21-1/2"

#### **EDGE SIDE VIEW**



#### THREE DIMENSIONAL COUNTERTOP VIEW