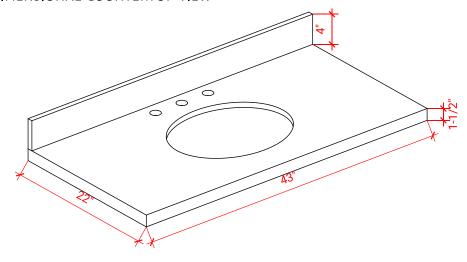

#### **OVERALL DIMENSIONS**

43" W x 22" D x 1.5" H

#### THREE DIMENSIONAL COUNTERTOP VIEW