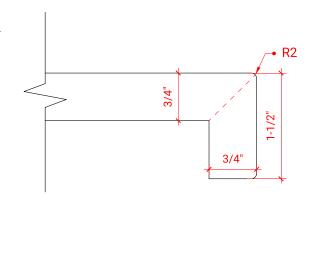

# **S042S**



# **BASE CABINET DIMENSIONS**

42" W x 21.5" D x 34.5" H

#### **FEATURES**

- Solid wood frame & plywood panels
- Dovetail drawers and joints
- Soft closing doors & drawers

# HARDWARE FINISHES



#### **AVAILABLE COLORS**



#### FRONT VIEW



# 42" 42" 17-1/2" 17-1/2" 7-3/4"

υш

#### SIDE VIEW









#### **OVERALL DIMENSIONS**

43" W x 22" D x 1.5" H

#### **COUNTERTOP OPTIONS**







White Quartz WQ-043S-OVL-CT

#### **FEATURES**

- Solid countertop with mitered edges & seams
- Undermount white oval sink
- Pre-drilled for 8" widespread faucet

#### **INCLUDED**

- Countertop
- Matching Backsplash
- Sink

# COUNTERTOP PLAN VIEW

# 13-1/4" 13-1/4" 21-1/2"

#### **EDGE SIDE VIEW**



#### THREE DIMENSIONAL COUNTERTOP VIEW