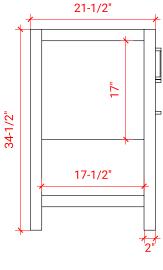

# **S042S**



# **BASE CABINET DIMENSIONS**

42" W x 21.5" D x 34.5" H

#### **FEATURES**

- Solid wood frame & plywood panels
- Dovetail drawers and joints
- Soft closing doors & drawers

# HARDWARE FINISHES



#### **AVAILABLE COLORS**



#### FRONT VIEW



# 42" 42" 17-1/2" 17-1/2" 7-3/4"

υш

#### SIDE VIEW









#### **OVERALL DIMENSIONS**

43" W x 22" D x 1.5" H

#### **COUNTERTOP OPTIONS**







White Quartz WQ-043S-OVL-CT

#### **FEATURES**

- Solid countertop with mitered edges & seams
- Undermount white oval sink
- Pre-drilled for 8" widespread faucet

#### **INCLUDED**

- Countertop
- Matching Backsplash
- Sink

# COUNTERTOP PLAN VIEW

# 13-1/4" 13-1/4" 21-1/2"

#### **EDGE SIDE VIEW**



#### THREE DIMENSIONAL COUNTERTOP VIEW