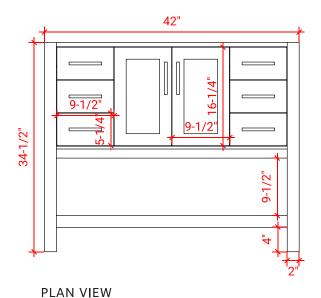

# **S042S**



# **BASE CABINET DIMENSIONS**

42" W x 21.5" D x 34.5" H

#### **FEATURES**

- Solid wood frame & plywood panels
- Dovetail drawers and joints
- Soft closing doors & drawers

# HARDWARE FINISHES



#### **AVAILABLE COLORS**



#### FRONT VIEW



# 42" 42" 17-1/2" 17-1/2" 7-3/4"

υш

#### SIDE VIEW









#### **OVERALL DIMENSIONS**

43" W x 22" D x 1.5" H

#### **COUNTERTOP OPTIONS**







White Quartz WQ-043S-OVL-CT

#### **FEATURES**

- Solid countertop with mitered edges & seams
- Undermount white oval sink
- Pre-drilled for 8" widespread faucet

#### **INCLUDED**

- Countertop
- Matching Backsplash
- Sink

# COUNTERTOP PLAN VIEW

# 13-1/4" 13-1/4" 21-1/2"

#### **EDGE SIDE VIEW**



#### THREE DIMENSIONAL COUNTERTOP VIEW