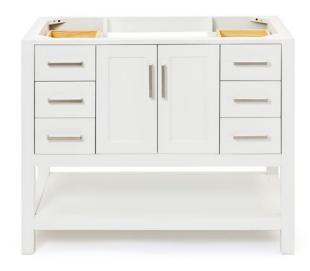

# **S042S**

# **BASE CABINET DIMENSIONS**

42" W x 21.5" D x 34.5" H

#### **FEATURES**

- Solid wood frame & plywood panels
- Dovetail drawers and joints
- Soft closing doors & drawers